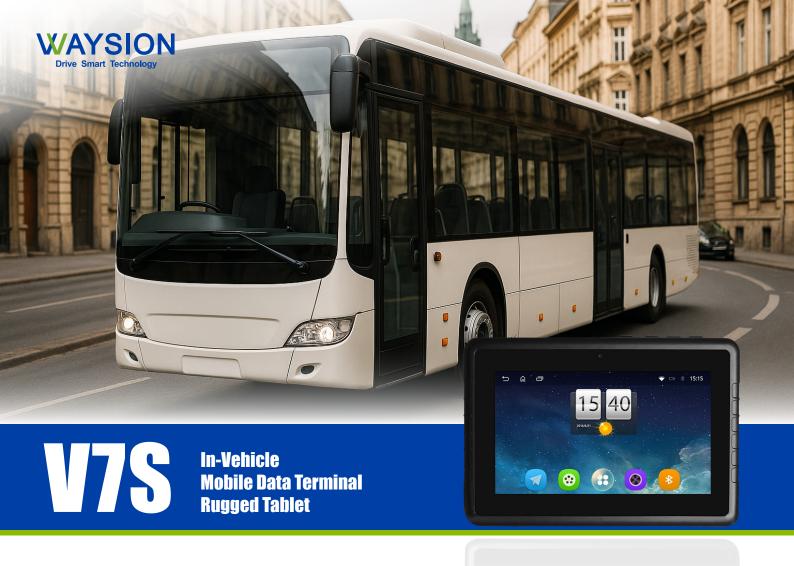

#### **Android**

Support Android 14



### **Processor**

64bit RK3568 Quad-core Cortex-A55, up to 2.0GHz



## 7" LCD panel

7-inch TFT-lcd, LED backlight, 500 cd/m2(typical)



### **Unlimited wireless** connection

4G/3G,WiFi/BT, GPS/GLONASS/BEIDOU



# **Multiple interface**

Serial port, GPIO, AHD camera in, ACC, USB, Type C



#### Camera

2.0MP CMOS (front)



#### **Ideal for driver**

Portable design



## Water/Dust-Proof

IP65 protection grade





### **SPECIFICATION**

| Core           |                                                                                                                         |
|----------------|-------------------------------------------------------------------------------------------------------------------------|
| Processor      | 64bit R