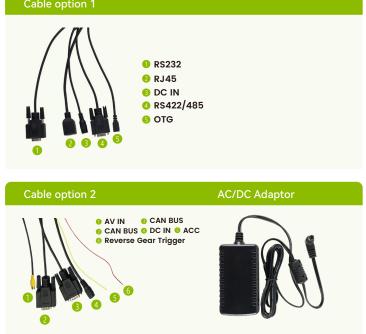

## **ACCESSORIES**

| User Interface                              |                                                     |
|---------------------------------------------|-----------------------------------------------------|
| Speaker                                     | Built-in speaker(2W, 8Ω) x 2                        |
| Microphone                                  | Internal microphone                                 |
| Camera                                      | 2MP CMOS (front)                                    |
| Onboard<br>I/O ports                        | 1 x TF card slot(up to 128GB)                       |
|                                             | 1 x x SIM card slot                                 |
|                                             | 1 x USB 3.0 Host                                    |
| Extended<br>I/O ports<br>(on pigtail cable) | 1 x DC in                                           |
|                                             | 1 x RJ45(10/100/1000 Mbps) (support POE)            |
|                                             | 1 x RS422/485                                       |
|                                             | 1 x RS232                                           |
|                                             | 1 x AV IN (support NTSC) (optional)                 |
|                                             | 1 x reverse gear trigger(optional)                  |
|                                             | 1 x ACC                                             |
|                                             | 1 x OTG 2.0                                         |
|                                             | 1 x CAN bus(optional)                               |
| Function Key                                | Power, Home, Volume+, Volume-, Reset                |
| Power light                                 | LED light                                           |
|                                             |                                                     |
| Power Supply                                |                                                     |
| DC In                                       | 12V DC (9~36V)                                      |
| Battery                                     | 3.7V 2000mAh, Lithium-Polymer battery pack          |
|                                             |                                                     |
| Power Consumption                           |                                                     |
| Normal mode                                 | ≤6W                                                 |
| Charging mode                               | ≤10W                                                |
|                                             |                                                     |
| Environment                                 |                                                     |
| Operating Temp                              | -20°C~70°C (w/o battery)                            |
|                                             | -20°C~50°C (w/ battery)                             |
| Storage Temp                                | -20°C~80°C                                          |
| IP Rating                                   | IP65                                                |
|                                             |                                                     |
| Mechanical                                  |                                                     |
| Dimensions                                  | 200(L) x 136(W) x 36(H) mm                          |
| Weight                                      | 0.79kg                                              |
| Mount                                       | 75x75mm VESA or 38x30mm RAM compliant               |
|                                             | 7 3 A 7 3 Hill V LOA OF 30 A 30 HILL TAPE COMPILATE |