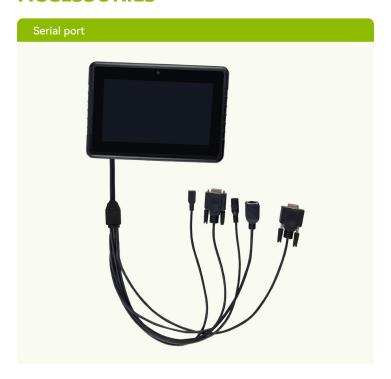

## **ACCESSORIES**

# **Multiple interface**

Serial port, GPIO, AHD camera in, ACC, USB, Type C