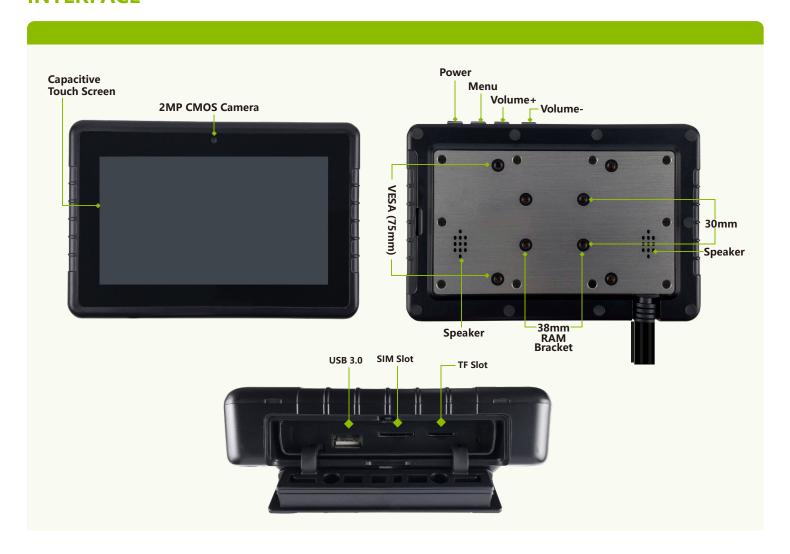

#### **INTERFACE**

| User Interface                              |                                                     |
|---------------------------------------------|-----------------------------------------------------|
| Speaker                                     | Built-in speaker(2W, 8Ω) x 2                        |
| Microphone                                  | Internal microphone                                 |
| Camera                                      | 2MP CMOS (front)                                    |
| Onboard<br>I/O ports                        | 1 x TF card slot(up to 128GB)                       |
|                                             | 1 x x SIM card slot                                 |
|                                             | 1 x USB 3.0 Host                                    |
| Extended<br>I/O ports<br>(on pigtail cable) | 1 x DC in                                           |
|                                             | 1 x RJ45(10/100/1000 Mbps) (support POE)            |
|                                             | 1 x RS422/485                                       |
|                                             | 1 x RS232                                           |
|                                             | 1 x AV IN (support NTSC) (optional)                 |
|                                             | 1 x reverse gear trigger(optional)                  |
|                                             | 1 x ACC                                             |
|                                             | 1 x OTG 2.0                                         |
|                                             | 1 x CAN bus(optional)                               |
| Function Key                                | Power, Home, Volume+, Volume-, Reset                |
| Power light                                 | LED light                                           |
|                                             |                                                     |
| Power Supply                                |                                                     |
| DC In                                       | 12V DC (9~36V)                                      |
| Battery                                     | 3.7V 2000mAh, Lithium-Polymer battery pack          |
|                                             |                                                     |
| Power Consumption                           |                                                     |
| Normal mode                                 | ≤6W                                                 |
| Charging mode                               | ≤10W                                                |
|                                             |                                                     |
| Environment                                 |                                                     |
| Operating Temp                              | -20°C~70°C (w/o battery)                            |
|                                             | -20°C~50°C (w/ battery)                             |
| Storage Temp                                | -20°C~80°C                                          |
| IP Rating                                   | IP65                                                |
|                                             |                                                     |
| Mechanical                                  |                                                     |
| Dimensions                                  | 200(L) x 136(W) x 36(H) mm                          |
| Weight                                      | 0.79kg                                              |
| Mount                                       | 75x75mm VESA or 38x30mm RAM compliant               |
|                                             | 7 3 A 7 3 Hill V LOA OF 30 A 30 HILL TAPE COMPILATE |