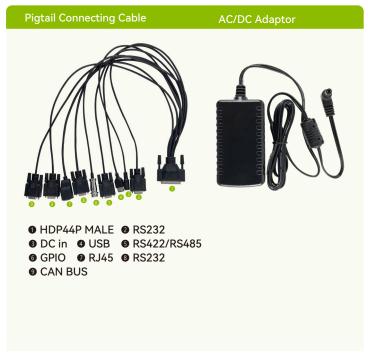

### **ACCESSORIES**

Extended cable

| User Interface                              |                                                                        |
|---------------------------------------------|------------------------------------------------------------------------|
| Speaker                                     | Built-in speakers(1.5W, 4Ω) x 2                                        |
| Onboard<br>I/O ports                        | 1 x SD card slot(up to 128GB)                                          |
|                                             | 1 x SIM card slot                                                      |
|                                             | 1 x USB Host (Type A)                                                  |
|                                             | 1 x OTG(mini-B type)                                                   |
|                                             | 1 x microphone jack                                                    |
|                                             | 1 x earphone jack                                                      |
| Extended<br>I/O ports<br>(on pigtail cable) | 1 x RJ45                                                               |
|                                             | 1 x CAN Bus 2.0B(optional)                                             |
|                                             | 1 x RS422(RS485 optional)                                              |
|                                             | 3 x RS232                                                              |
|                                             | 4 x GPIO(3 x DI, 1 x DO)                                               |
|                                             | 1 x USB Host (Type A)                                                  |
|                                             | 1 x DC in                                                              |
| Function Key                                | Panic, Brightness+, Brightness-, Home<br>Volume+, Volume-, Menu, Reset |
| Power light                                 | LED light                                                              |
|                                             |                                                                        |
| Power Supply                                |                                                                        |
| DC In                                       | 12V DC (9~36V)                                                         |
|                                             |                                                                        |
| Power Consumption                           |                                                                        |
| Normal mode                                 | ≤6W                                                                    |
| Charging mode                               | ≤10W                                                                   |
|                                             |                                                                        |
| Environment                                 |                                                                        |
| Operating Temp                              | -20°C~70°C                                                             |
| Storage Temp                                | -20°C~80°C                                                             |
| IP Rating                                   | IP65                                                                   |
|                                             |                                                                        |
| Mechanical                                  |                                                                        |
| Dimensions                                  | 231(W) x 159(H) x 43(D) mm                                             |
| Weight                                      | 1.13kg                                                                 |
| Mount                                       | 50x50mm VESA or 38x30mm RAM or M6 mounting                             |
|                                             |                                                                        |