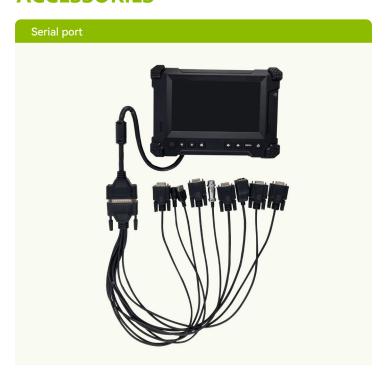

### **ACCESSORIES**

Extended cable

| User Interface                              |                                                                        |
|---------------------------------------------|------------------------------------------------------------------------|
| Speaker                                     | Built-in speakers(1.5W, 4Ω) x 2                                        |
| Onboard<br>I/O ports                        | 1 x SD card slot(up to 128GB)                                          |
|                                             | 1 x SIM card slot                                                      |
|                                             | 1 x USB Host (Type A)                                                  |
|                                             | 1 x OTG(mini-B type)                                                   |
|                                             | 1 x microphone jack                                                    |
|                                             | 1 x earphone jack                                                      |
| Extended<br>I/O ports<br>(on pigtail cable) | 1 x RJ45                                                               |
|                                             | 1 x CAN Bus 2.0B(optional)                                             |
|                                             | 1 x RS422(RS485 optional)                                              |
|                                             | 3 x RS232                                                              |
|                                             | 4 x GPIO(3 x DI, 1 x DO)                                               |
|                                             | 1 x USB Host (Type A)                                                  |
|                                             | 1 x DC in                                                              |
| Function Key                                | Panic, Brightness+, Brightness-, Home<br>Volume+, Volume-, Menu, Reset |
| Power light                                 | LED light                                                              |
|                                             |                                                                        |
| Power Supply                                |                                                                        |
| DC In                                       | 12V DC (9~36V)                                                         |
|                                             |                                                                        |
| Power Consumption                           |                                                                        |
| Normal mode                                 | ≤6W                                                                    |
| Charging mode                               | ≤10W                                                                   |
|                                             |                                                                        |
| Environment                                 |                                                                        |
| Operating Temp                              | -20°C~70°C                                                             |
| Storage Temp                                | -20°C~80°C                                                             |
| IP Rating                                   | IP65                                                                   |
|                                             |                                                                        |
| Mechanical                                  |                                                                        |
| Dimensions                                  | 231(W) x 159(H) x 43(D) mm                                             |
| Weight                                      | 1.13kg                                                                 |
| Mount                                       | 50x50mm VESA or 38x30mm RAM or M6 mounting                             |
|                                             |                                                                        |