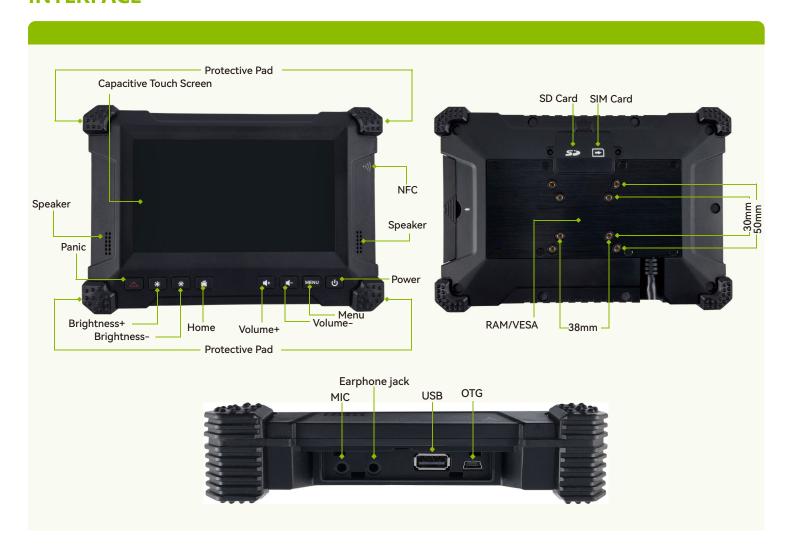

#### **INTERFACE**

Extended cable

| User Interface                              |                                                                        |
|---------------------------------------------|------------------------------------------------------------------------|
| Speaker                                     | Built-in speakers(1.5W, 4Ω) x 2                                        |
| Onboard<br>I/O ports                        | 1 x SD card slot(up to 128GB)                                          |
|                                             | 1 x SIM card slot                                                      |
|                                             | 1 x USB Host (Type A)                                                  |
|                                             | 1 x OTG(mini-B type)                                                   |
|                                             | 1 x microphone jack                                                    |
|                                             | 1 x earphone jack                                                      |
| Extended<br>I/O ports<br>(on pigtail cable) | 1 x RJ45                                                               |
|                                             | 1 x CAN Bus 2.0B(optional)                                             |
|                                             | 1 x RS422(RS485 optional)                                              |
|                                             | 3 x RS232                                                              |
|                                             | 4 x GPIO(3 x DI, 1 x DO)                                               |
|                                             | 1 x USB Host (Type A)                                                  |
|                                             | 1 x DC in                                                              |
| Function Key                                | Panic, Brightness+, Brightness-, Home<br>Volume+, Volume-, Menu, Reset |
| Power light                                 | LED light                                                              |
|                                             |                                                                        |
| Power Supply                                |                                                                        |
| DC In                                       | 12V DC (9~36V)                                                         |
|                                             |                                                                        |
| Power Consumption                           |                                                                        |
| Normal mode                                 | ≤6W                                                                    |
| Charging mode                               | ≤10W                                                                   |
|                                             |                                                                        |
| Environment                                 |                                                                        |
| Operating Temp                              | -20°C~70°C                                                             |
| Storage Temp                                | -20°C~80°C                                                             |
| IP Rating                                   | IP65                                                                   |
|                                             |                                                                        |
| Mechanical                                  |                                                                        |
| Dimensions                                  | 231(W) x 159(H) x 43(D) mm                                             |
| Weight                                      | 1.13kg                                                                 |
| Mount                                       | 50x50mm VESA or 38x30mm RAM or M6 mounting                             |
|                                             |                                                                        |